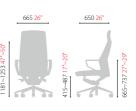

### MARCUS(CH3600) series

### CH3600Z

High Back w/ Headrest

- · Synchronized Tilt
- Multi Lock
- Adjustable Headrest
- Adjustable Lumbar Support Adjustable Tilt Tension