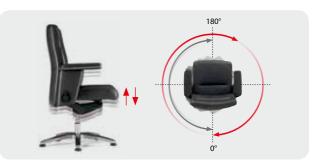

### **Auto-return Center Pole**

The auto-return center pole chair is perfect for an executive office or conference space. This high-tech mechanism ensures that the rotation as well as height returns to its original position, to always maintain a neat and elegant space. During work or meetings, the chair height can be The headrest has been designed to armrests on the left and right allow adjusted according to the sitter's height and the body can be rotated freely. When the sitter rises, the chair returns to its usual height and