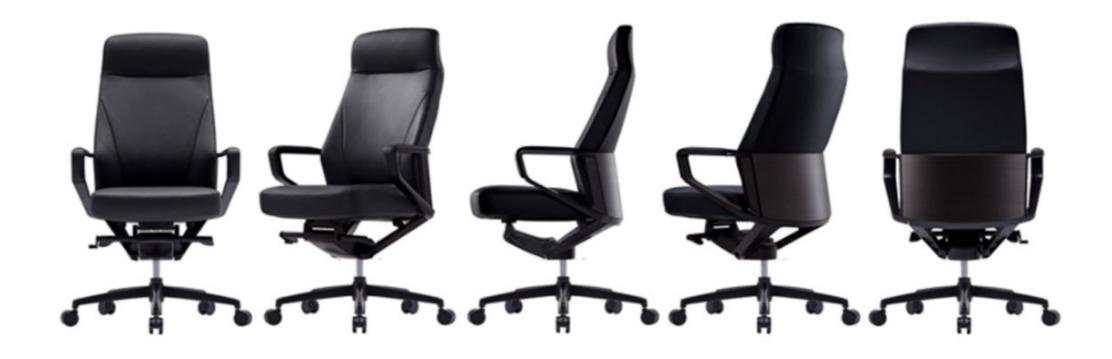

### MARCUS(CH3600) series

### CH3600Z

High Back w/ Headrest

- · Synchronized Tilt
- Multi Lock
- Adjustable Headrest
- Adjustable Lumbar Support Adjustable Tilt Tension

### CH3601Z Mid Back

- · Synchronized Tilt
- · Multi Lock
- · Adjustable Headrest
- · Adjustable Lumbar Support
- Adjustable Tilt Tension

### CH3680Z

Footrest

· Adjustable Angle