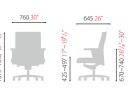

### MARCUS(CH3600) series

### CH3600Z

High Back w/ Headrest

- · Synchronized Tilt
- Multi Lock
- Adjustable Headrest
- Adjustable Lumbar Support Adjustable Tilt Tension