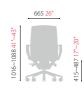

### PRONARD(CH3300) series

### CHN3300Z High Back

- · Synchronized Tilt
- Multi Lock
   Adjustable Tilting Tension

### CHN3301Z Mid Back

- · Synchronized Tilt
- Synchronized I
   Multi Lock
- · Adjustable Tilting Tension