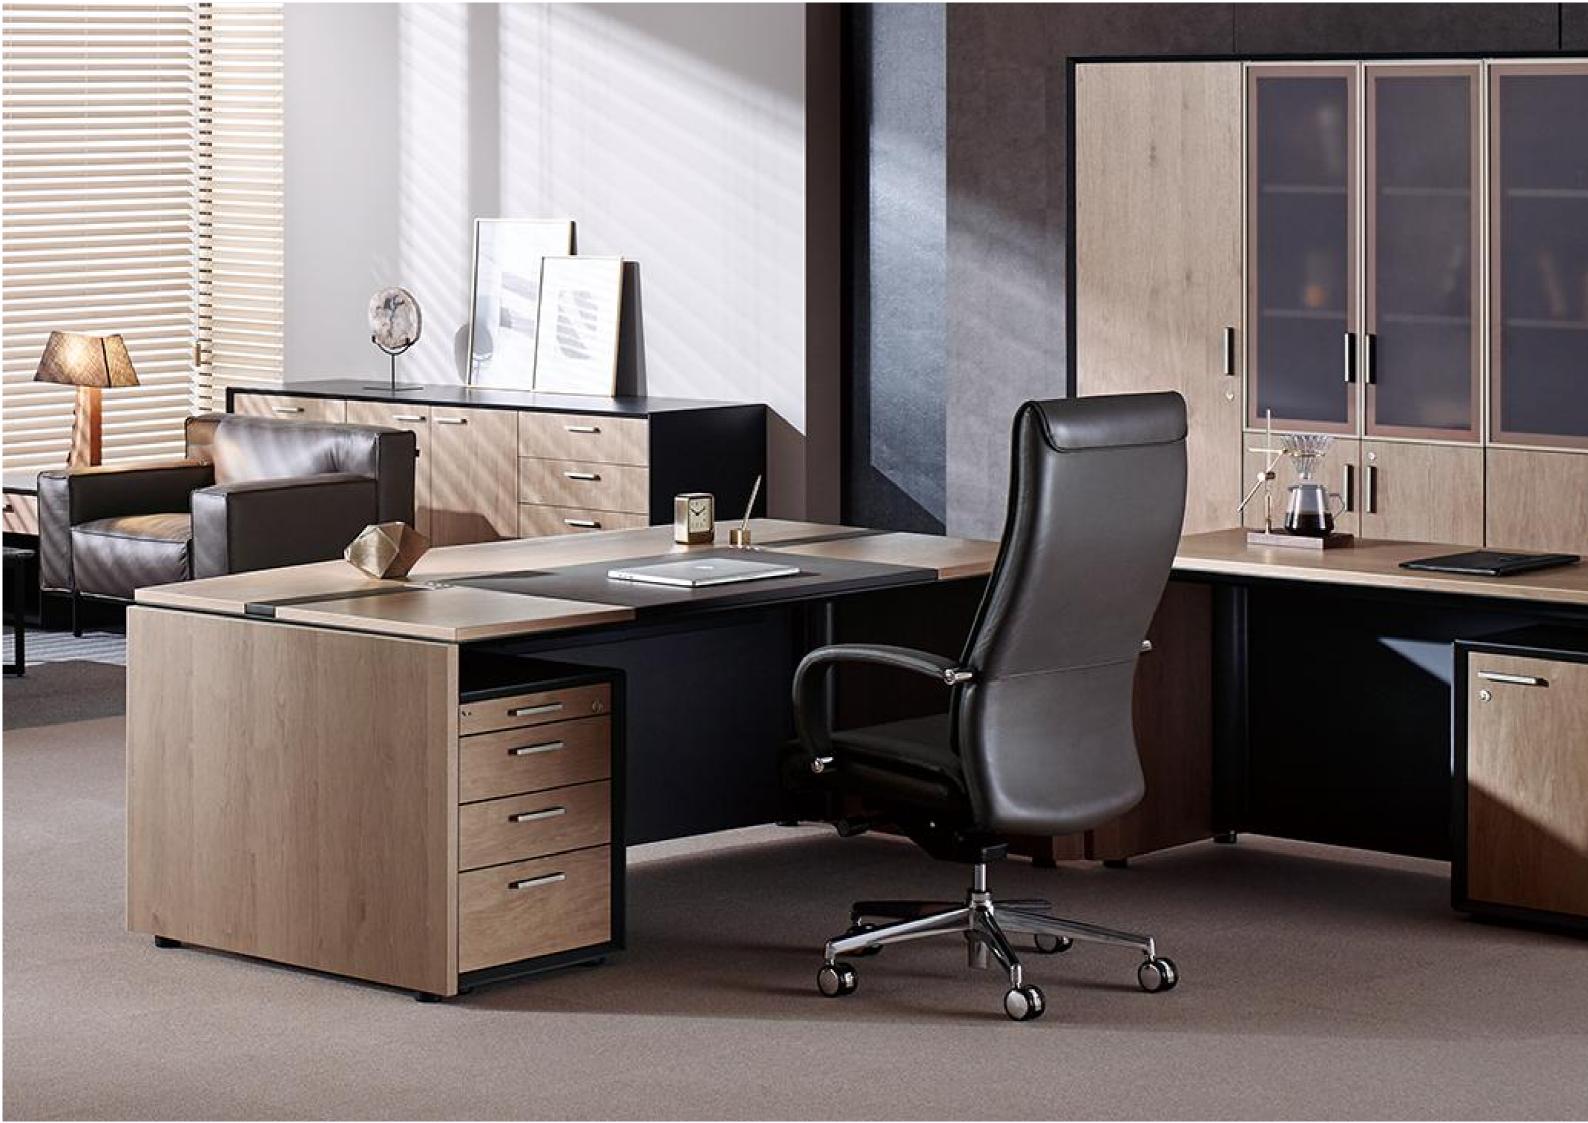

padding used, genuine leather and advanced design, provide for relaxation and luxury.



### HOTLINE: 091.611.3838 - WEBSITE: WWW.ALPHAQUOCTE.VN

### PRONARD(CH3300) series



### CHN3300Z High Back

- · Synchronized Tilt
- Multi Lock
   Adjustable Tilting Tension



### CHN3301Z Mid Back

- · Synchronized Tilt
- Synchronized I
   Multi Lock
- · Adjustable Tilting Tension



### CHN3321Z

### Mid Back

- Synchronized TiltMulti Lock
- Adjustable Tilting Tension
- Auto Return







### eather





306



# Premium Comfort with elaborate mechanism

## Comfort complete with emotion and technology .

E60 's soft shape and soft back seat cushion
It comfortably supports your body shape .
In addition, the sophisticated ergonomic 'Smart Sync' tilt mechanism

Provides a stable seating comfort .







# High-class leather finish

The finest emotional quality to satisfy even your delicate taste

You can feel it everywhere your body touches it.

The softness of natural leather and the firmness of the metal body It completes the differentiated emotional quality of the E60 .



# **CHN1000**

The CHN1000 executive chair series combines several special features for total harmony. It offers a tilting mechanism, highquality natural leather, quality stitching, and a beautiful color contrast between chrome and black to provide you with optimum convenience and ample satisfaction.





Knee Tilt

The comfort of the CHN1000 series One frame connects seat and originates from its tilting mechanism's novel concept. The backrest and seat are divided into two parts, allowing user's knees the maximum