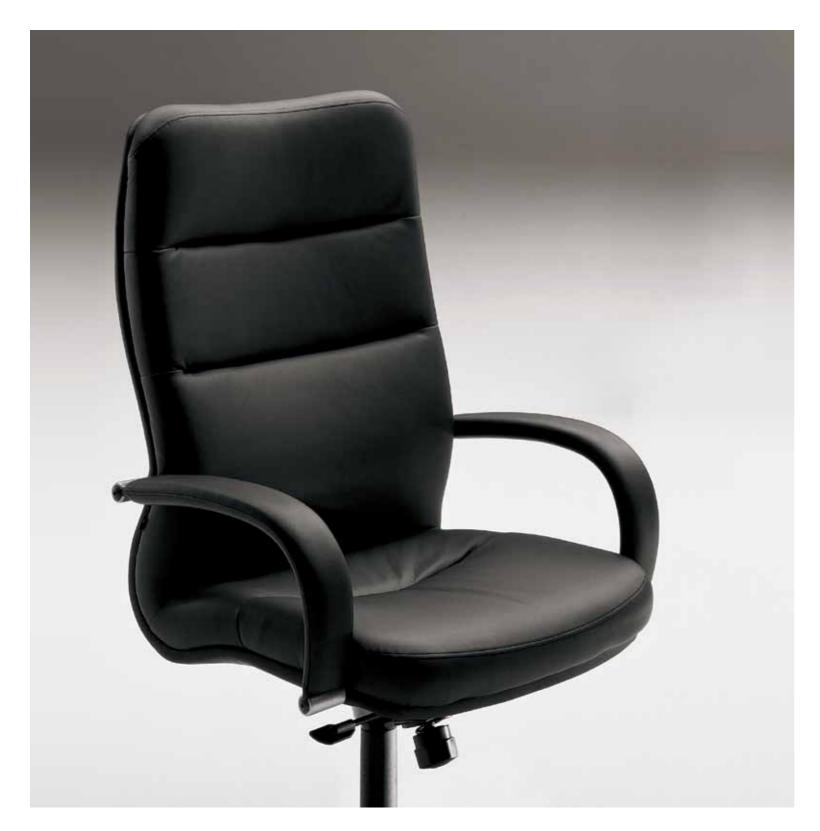

# Luminar

With its knee tilt feature that offers superior seat comfort, the LUMINAR series is our practical executive chair. Top-of-theline polyurethane synthetic leather, highly elastic EVA padding and metallic silver coloring can brighten up any busy office.

Knee Tilt, Locking

The knee-tilt mechanism, which is widely used in executive chairs, prevents the elevation of your knees when you lean backward.

All In One Design

One frame connects seat and backrest and simplifies the design.