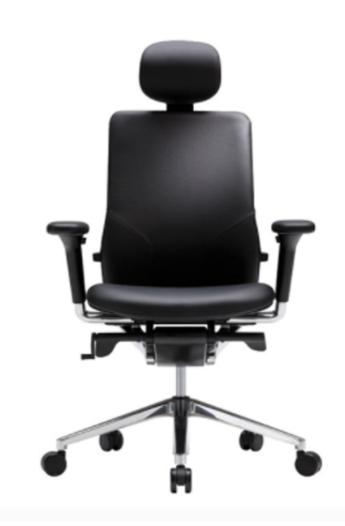

# MARCUS

This chair is not for those who simply seek fame or reputation. MARCUS is Fursys' finest executive chair, recommended for those who possess an unspoken elegance and are respected according to the level of their success. Meet this incomparable, top-of-the-grade chair which is made with the finest natural leather and has a lumbar support mechanism built into its frame.

### Synchronized Tilt, Adjustable Headrest

support that is smoother than the movements of the human body. ensure user health.

## Adjustable Lumbar Support

The lumbar support installed into Premium synchronized tilt provides the backrest allows the user to adjust height and rear/front according to their physique. The easy adjustment.

### **Auto-return Center Pole**

The auto-return center pole chair is perfect for an executive office or conference space. This high-tech mechanism ensures that the rotation as well as height returns to its original position, to always maintain a neat and elegant space. During work or meetings, the chair height can be The headrest has been designed to armrests on the left and right allow adjusted according to the sitter's height and the body can be rotated freely. When the sitter rises, the chair returns to its usual height and