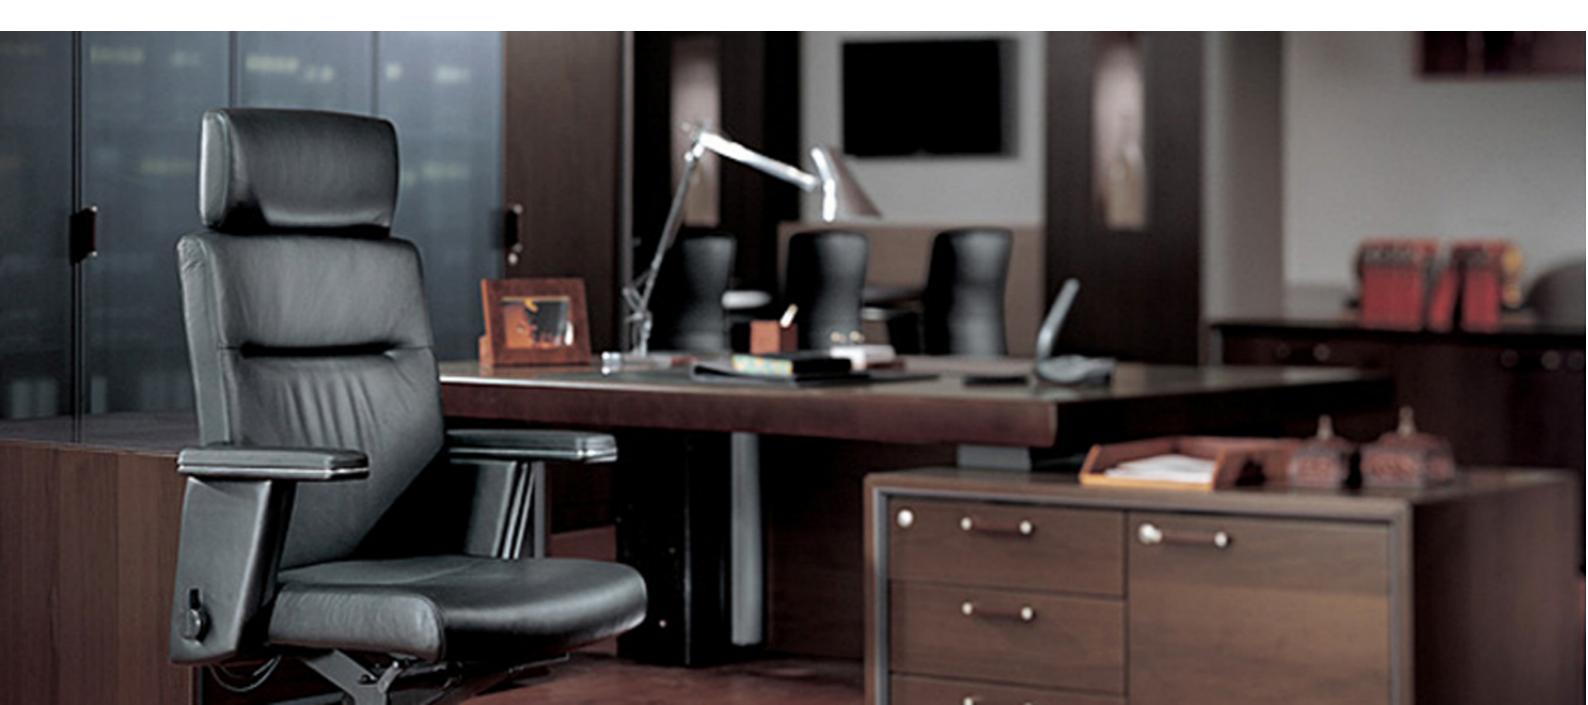

# MARCUS

This chair is not for those who simply seek fame or reputation. MARCUS is Fursys' finest executive chair, recommended for those who possess an unspoken elegance and are respected according to the level of their success. Meet this incomparable, top-of-the-grade chair which is made with the finest natural leather and has a lumbar support mechanism built into its frame.

### Synchronized Tilt, Adjustable Headrest

support that is smoother than the movements of the human body. ensure user health.

## Adjustable Lumbar Support

The lumbar support installed into Premium synchronized tilt provides the backrest allows the user to adjust height and rear/front according to their physique. The easy adjustment.

### **Auto-return Center Pole**

The auto-return center pole chair is perfect for an executive office or conference space. This high-tech mechanism ensures that the rotation as well as height returns to its original position, to always maintain a neat and elegant space. During work or meetings, the chair height can be The headrest has been designed to armrests on the left and right allow adjusted according to the sitter's height and the body can be rotated freely. When the sitter rises, the chair returns to its usual height and