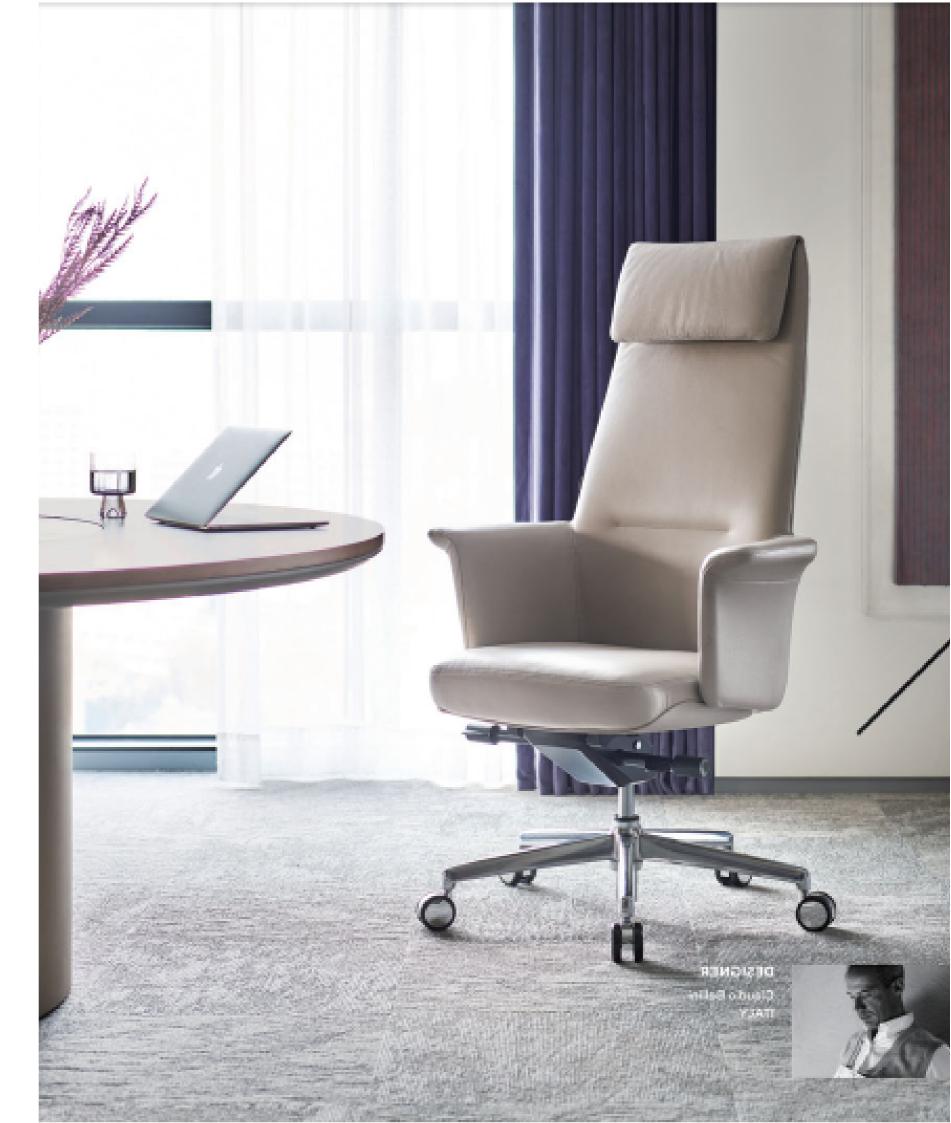

# MARCUS

This chair is not for those who simply seek fame or reputation. MARCUS is Fursys' finest executive chair, recommended for those who possess an unspoken elegance and are respected according to the level of their success. Meet this incomparable, top-of-the-grade chair which is made with the finest natural leather and has a lumbar support mechanism built into its frame.

### Synchronized Tilt, Adjustable Headrest

support that is smoother than the movements of the human body. ensure user health.

## Adjustable Lumbar Support

The lumbar support installed into Premium synchronized tilt provides the backrest allows the user to adjust height and rear/front according to their physique. The easy adjustment.

### **Auto-return Center Pole**

The auto-return center pole chair is perfect for an executive office or conference space. This high-tech mechanism ensures that the rotation as well as height returns to its original position, to always maintain a neat and elegant space. During work or meetings, the chair height can be The headrest has been designed to armrests on the left and right allow adjusted according to the sitter's height and the body can be rotated freely. When the sitter rises, the chair returns to its usual height and