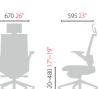

# **ZIEL**

Compact design and classic color of ZIEL series enhances the value of space and provides modern design sensibilities. ZIEL presents full comfort while seated via its double structured seat which consist of memory foam material.

### **Dual Structure Seat**

Seat cushion consist of Memory Form and Antibacterial High Elastic Sponge embraces your body and ensures utmost pleasant feel even over long seating hours.