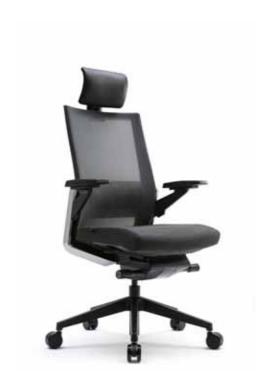

# MARCUS

This chair is not for those who simply seek fame or reputation. MARCUS is Fursys' finest executive chair, recommended for those who possess an unspoken elegance and are respected according to the level of their success. Meet this incomparable, top-of-the-grade chair which is made with the finest natural leather and has a lumbar support mechanism built into its frame.

### Synchronized Tilt, Adjustable Headrest

support that is smoother than the movements of the human body. ensure user health.

## Adjustable Lumbar Support

The lumbar support installed into Premium synchronized tilt provides the backrest allows the user to adjust height and rear/front according to their physique. The easy adjustment.

### **Auto-return Center Pole**

The auto-return center pole chair is perfect for an executive office or conference space. This high-tech mechanism ensures that the rotation as well as height returns to its original position, to always maintain a neat and elegant space. During work or meetings, the chair height can be The headrest has been designed to armrests on the left and right allow adjusted according to the sitter's height and the body can be rotated freely. When the sitter rises, the chair returns to its usual height and