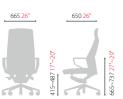

### PRONARD(CH3300) series

### CHN3300Z High Back

- · Synchronized Tilt
- Multi Lock
   Adjustable Tilting Tension