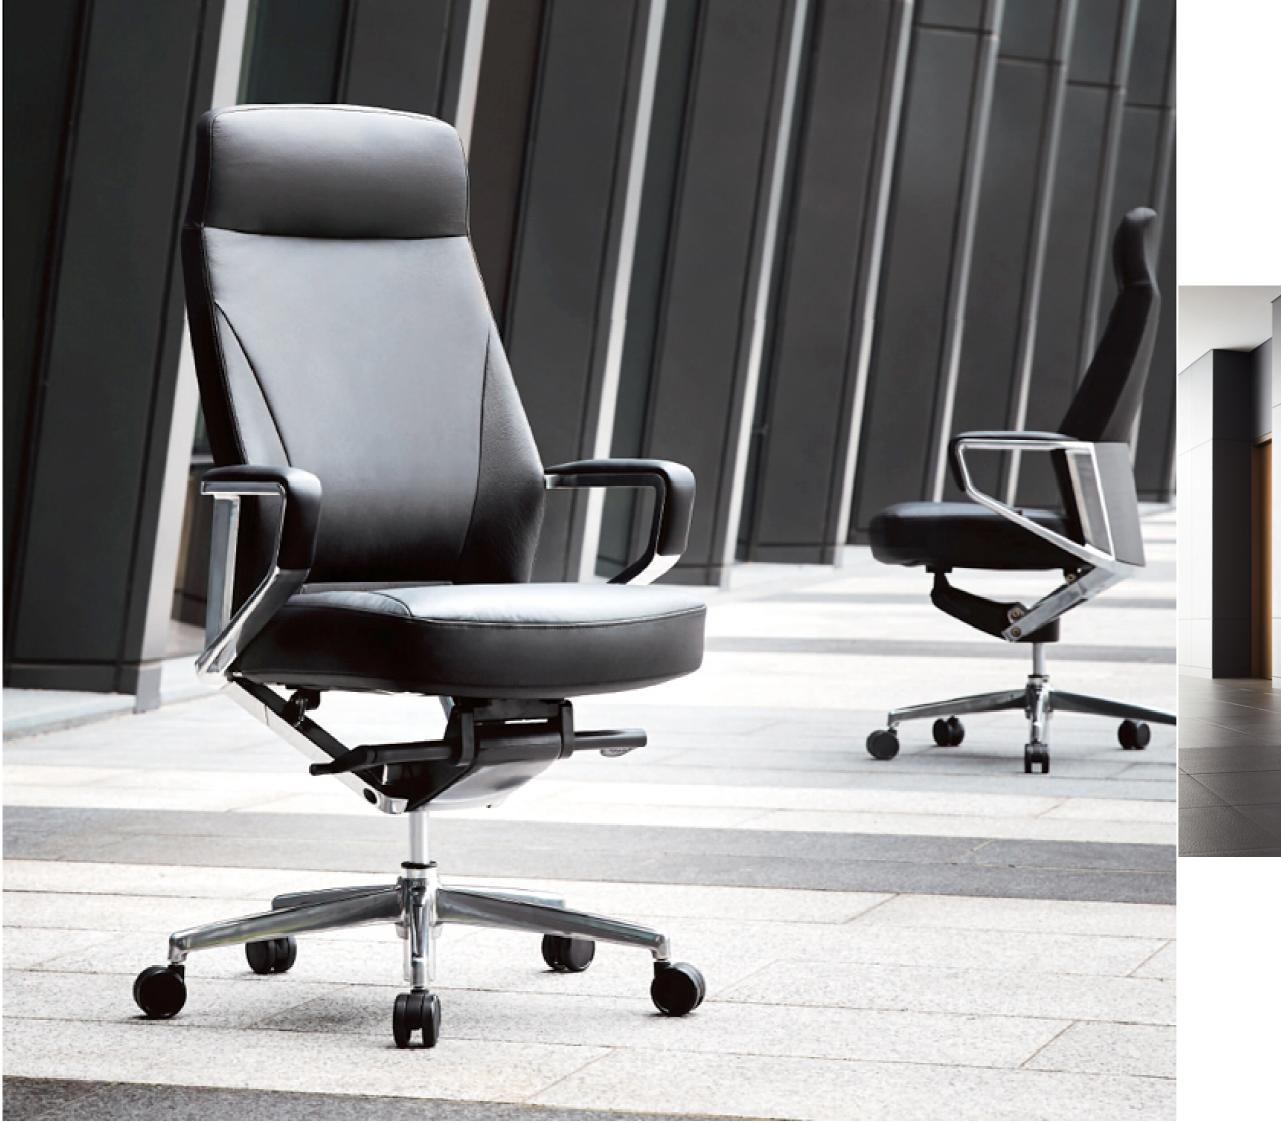

# MARCUS

This chair is not for those who simply seek fame or reputation. MARCUS is Fursys' finest executive chair, recommended for those who possess an unspoken elegance and are respected according to the level of their success. Meet this incomparable, top-of-the-grade chair which is made with the finest natural leather and has a lumbar support mechanism built into its frame.

### **Auto-return Center Pole**

The auto-return center pole chair is perfect for an executive office or conference space. This high-tech mechanism ensures that the rotation as well as height returns to its original position, to always maintain a neat and elegant space. During work or meetings, the chair height can be The headrest has been designed to armrests on the left and right allow adjusted according to the sitter's height and the body can be rotated freely. When the sitter rises, the chair returns to its usual height and