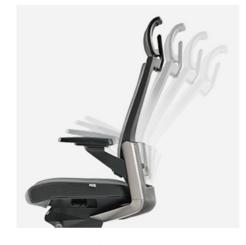

### Synchronized Tilt

The seat plate and backrest tilt independently in response to natural body movements. The tilt mechanism allows the most suitable movement for your different postures.