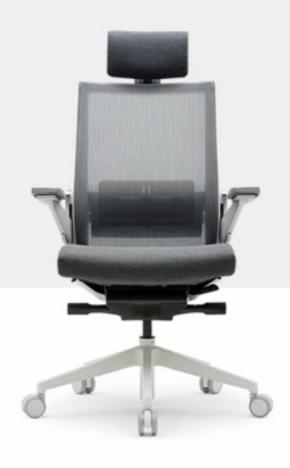

T80 series

TN800HLDA

With refined design lines and luxurious materials to match, the sophisticated details of T80 add elegance to your space.

T80 series

T800HLDA

**Tilting Tension** 

By adjusting the tilting tension, you may personalize T80 so you feel utmost comfort. Simply rotate the lever, and you can allow the chair tilt more easily, or rather stay fixed.

Ultimate Sync Tilt

The "Ultimate Sync" mechanism optimizes the movement of the chair for body movement.

The ultimate comfort proven through six years of study can only be experienced through the T80.

### Adjustable Seat Slide/Slope

T80's seat slide and slope can be adjusted, helping you sit in the most comfortable posture.

The Seat cushion consists of memory form and high elastic sponge embraces your body that ensures utmost pleasant feel even over long seating hours.

### Adjustable Headrest

To fit your body, the headrest/neckrest offers adjustable height and angle. Soft, comfortable headrest/neckrest provides enjoyable support for your head/neck.

### Adjustable Arms (3-way)

T80's armrest angle is adjustable to suit your working environment. This way, your shoulders and wrists are not affected.

## Adjustable Arms (3-way)

You can also adjust the the armrest's height. With T80's 3-way adjustable armrest, adjust the chair so it perfectly fits you.