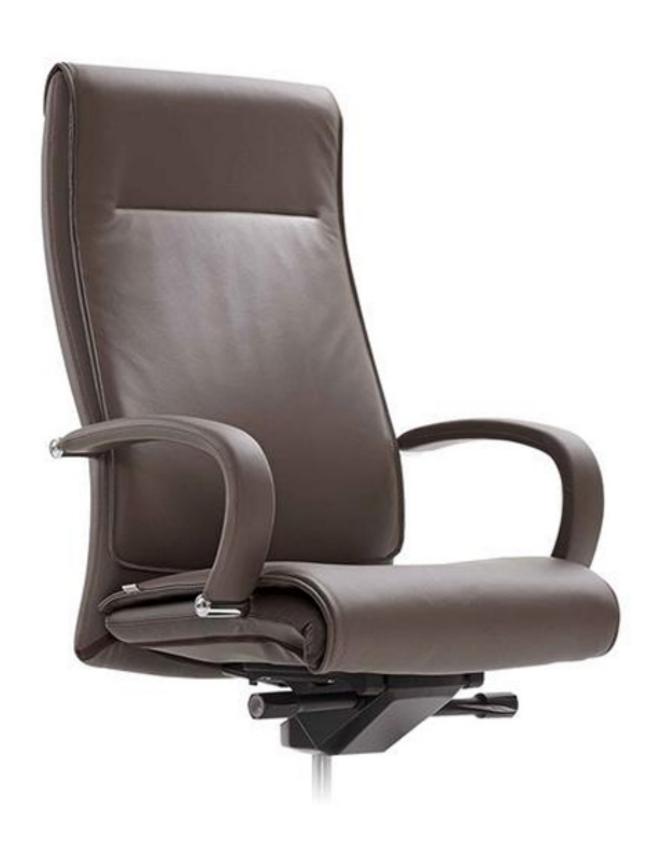

# MARCUS

This chair is not for those who simply seek fame or reputation. MARCUS is Fursys' finest executive chair, recommended for those who possess an unspoken elegance and are respected according to the level of their success. Meet this incomparable, top-of-the-grade chair which is made with the finest natural leather and has a lumbar support mechanism built into its frame.

### Synchronized Tilt, Adjustable Headrest

support that is smoother than the movements of the human body. ensure user health.

## Adjustable Lumbar Support

The lumbar support installed into Premium synchronized tilt provides the backrest allows the user to adjust height and rear/front according to their physique. The easy adjustment.

### **Auto-return Center Pole**

The auto-return center pole chair is perfect for an executive office or conference space. This high-tech mechanism ensures that the rotation as well as height returns to its original position, to always maintain a neat and elegant space. During work or meetings, the chair height can be The headrest has been designed to armrests on the left and right allow adjusted according to the sitter's height and the body can be rotated freely. When the sitter rises, the chair returns to its usual height and