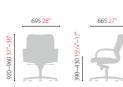

### MARCUS(CH3600) series

### CH3600Z

High Back w/ Headrest

- · Synchronized Tilt
- Multi Lock
- Adjustable Headrest
- Adjustable Lumbar Support Adjustable Tilt Tension

### CH3601Z Mid Back

- · Synchronized Tilt
- · Multi Lock
- · Adjustable Headrest
- · Adjustable Lumbar Support
- Adjustable Tilt Tension

### CH3680Z

Footrest

· Adjustable Angle