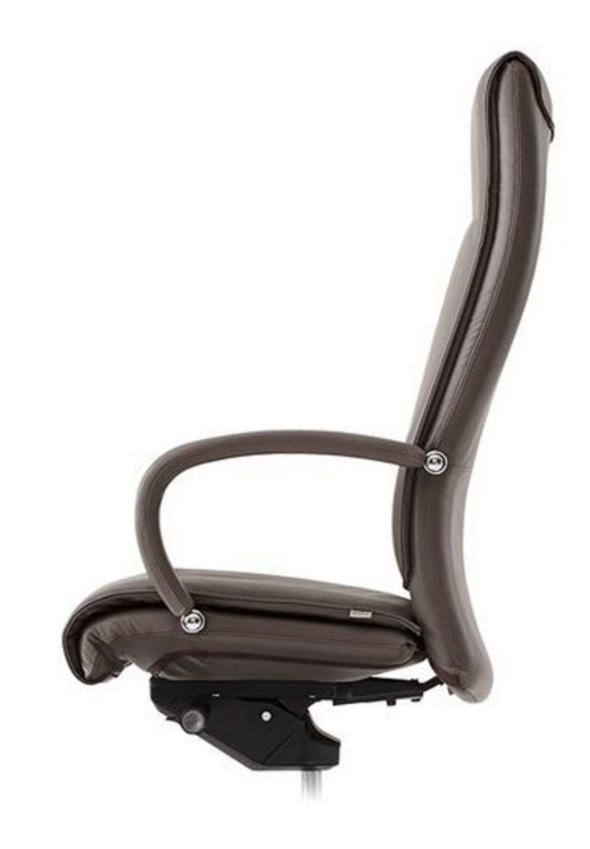

# MARCUS

This chair is not for those who simply seek fame or reputation. MARCUS is Fursys' finest executive chair, recommended for those who possess an unspoken elegance and are respected according to the level of their success. Meet this incomparable, top-of-the-grade chair which is made with the finest natural leather and has a lumbar support mechanism built into its frame.

### Synchronized Tilt, Adjustable Headrest

support that is smoother than the movements of the human body. ensure user health.

## Adjustable Lumbar Support

The lumbar support installed into Premium synchronized tilt provides the backrest allows the user to adjust height and rear/front according to their physique. The easy adjustment.

### **Auto-return Center Pole**

The auto-return center pole chair is perfect for an executive office or conference space. This high-tech mechanism ensures that the rotation as well as height returns to its original position, to always maintain a neat and elegant space. During work or meetings, the chair height can be The headrest has been designed to armrests on the left and right allow adjusted according to the sitter's height and the body can be rotated freely. When the sitter rises, the chair returns to its usual height and