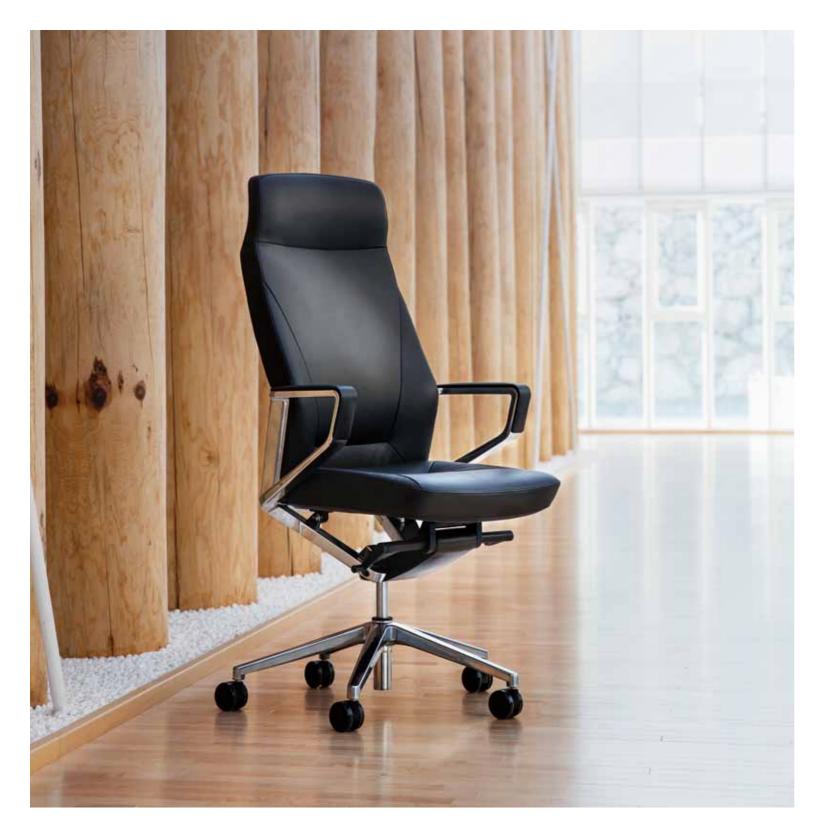

# MARCUS

This chair is not for those who simply seek fame or reputation. MARCUS is Fursys' finest executive chair, recommended for those who possess an unspoken elegance and are respected according to the level of their success. Meet this incomparable, top-of-the-grade chair which is made with the finest natural leather and has a lumbar support mechanism built into its frame.

### Synchronized Tilt, Adjustable Headrest

support that is smoother than the movements of the human body. ensure user health.

## Adjustable Lumbar Support

The lumbar support installed into Premium synchronized tilt provides the backrest allows the user to adjust height and rear/front according to their physique. The easy adjustment.

### **Auto-return Center Pole**

The auto-return center pole chair is perfect for an executive office or conference space. This high-tech mechanism ensures that the rotation as well as height returns to its original position, to always maintain a neat and elegant space. During work or meetings, the chair height can be The headrest has been designed to armrests on the left and right allow adjusted according to the sitter's height and the body can be rotated freely. When the sitter rises, the chair returns to its usual height and

### MARCUS(CH3600) series

### CH3600Z

High Back w/ Headrest

- · Synchronized Tilt
- Multi Lock
- Adjustable Headrest
- Adjustable Lumbar Support Adjustable Tilt Tension