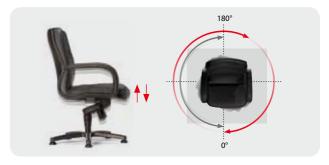

### **Auto-return Center Pole**

The auto-return center pole chair is perfect for an executive office or conference space. This high-tech mechanism ensures that the rotation as well as height returns to its original position, to always maintain a neat and elegant space. During work or meetings, the chair height can be The headrest has been designed to armrests on the left and right allow adjusted according to the sitter's height and the body can be rotated freely. When the sitter rises, the chair returns to its usual height and