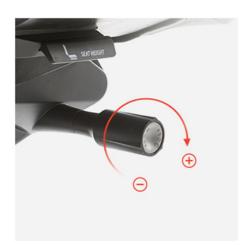

### **Multi Limited Tilt**

More advanced than tilt angle locker, this 4 steps multi limiter helps you control over your maximum levels of tilt angles depending on your preferred working postures.

**Tilting Intensity Adjustment** 

Easy control lever adjusts tilting intensity by rotating up to 2.5 turns.