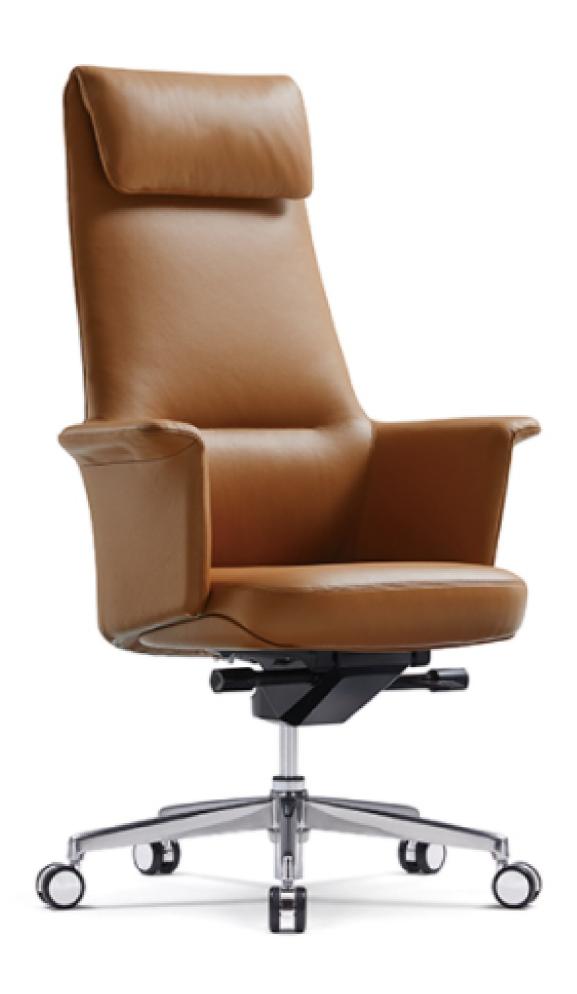

### MARCUS(CH3600) series

### CH3600Z

High Back w/ Headrest

- · Synchronized Tilt
- Multi Lock
- Adjustable Headrest
- Adjustable Lumbar Support Adjustable Tilt Tension