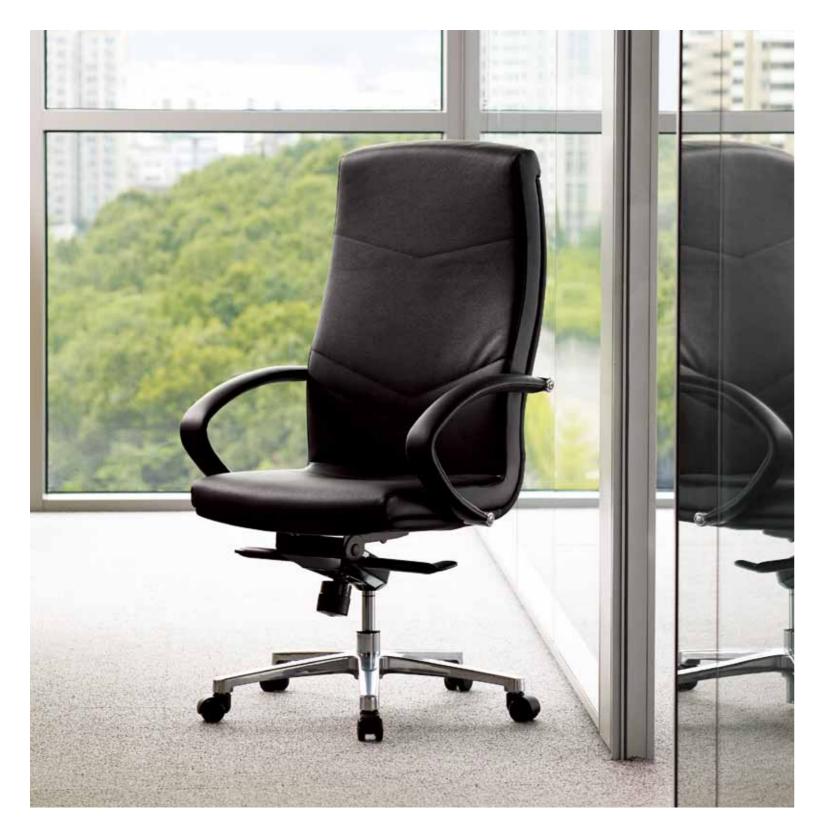

# **PRONARD**

The PRONARD chairs are elite with refined elegance, putting the PRONARD series in a class by itself. The soft natural leather, impeccable seams, synchronized tilt and polished five-star base are truly impressive to behold, while the seat comfort is unrivaled.

 ${\bf Synchronized\,Tilt,\,Locking}$ 

The synchronized tilting mechanism and infinite locking mechanism are built to reduce lumbar pressure and ensure daylong comfort.

**Genuine Leather** 

The special padding used, genuine leather and advanced design, provide for relaxation and luxury.