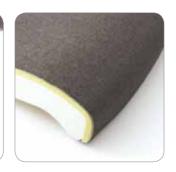

### **Dual Structure Seat**

Seat cushion consist of Memory Form and Antibacterial High Elastic Sponge embraces your body and ensures utmost pleasant feel even over long seating hours.