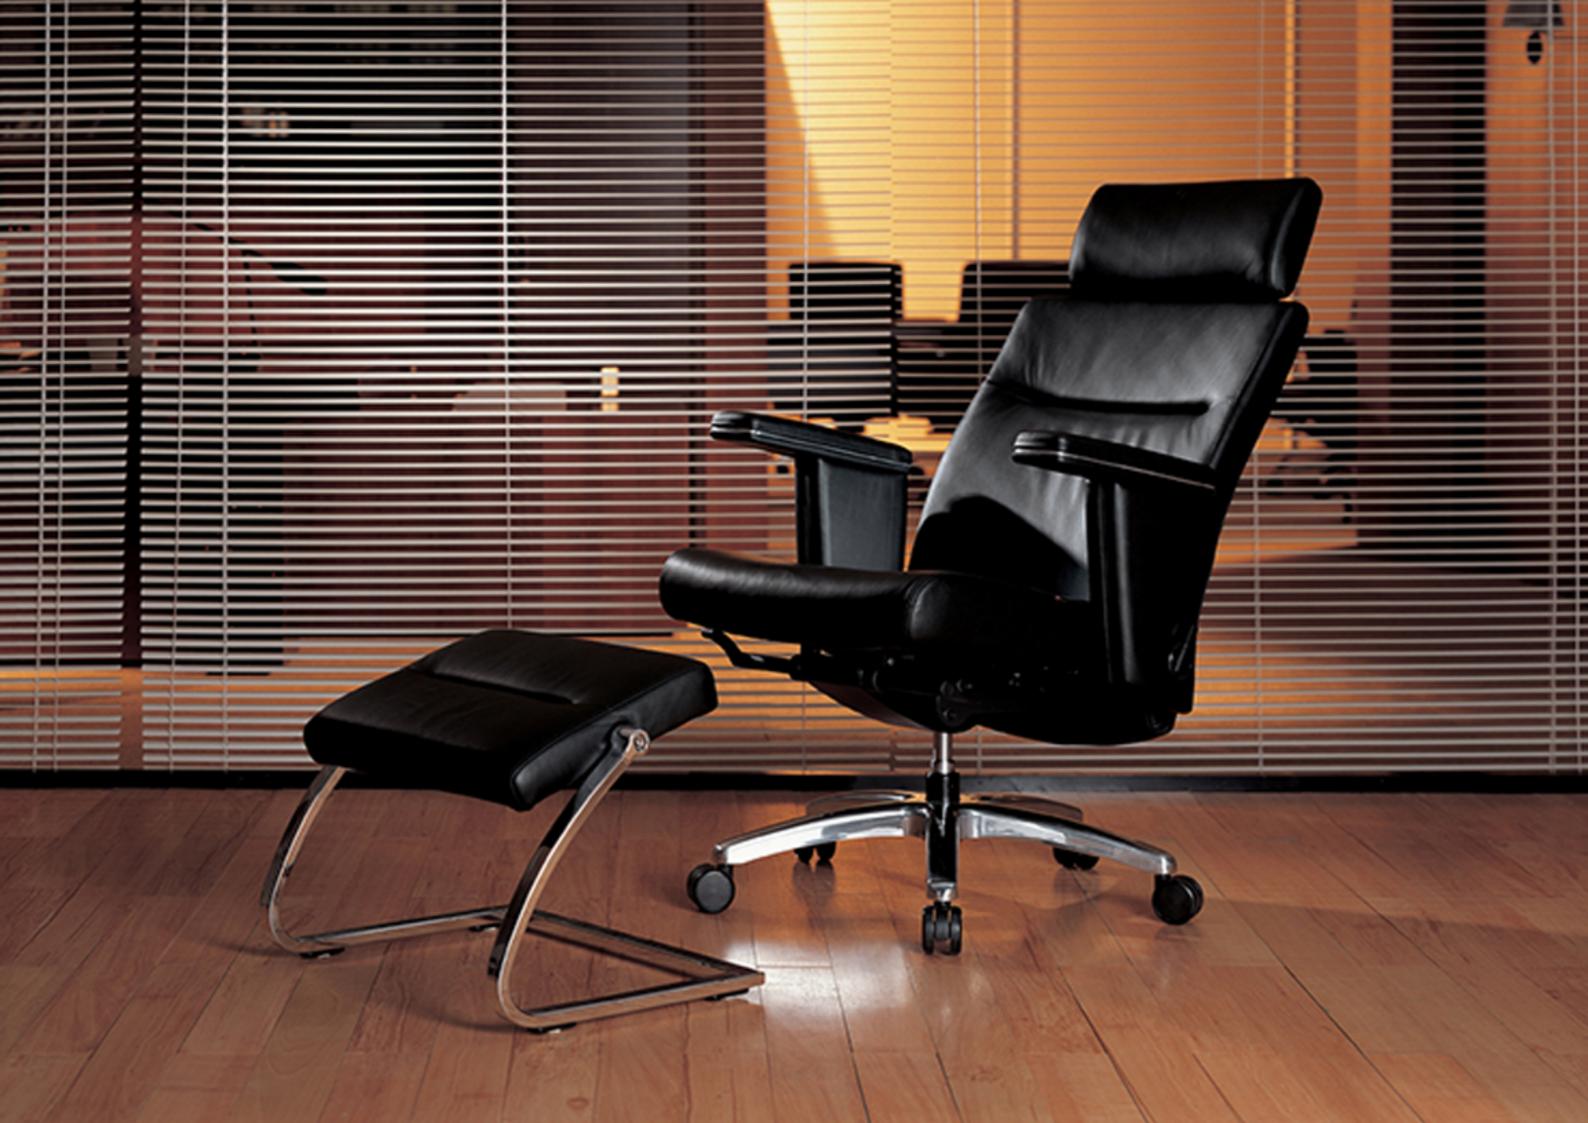

# MARCUS

This chair is not for those who simply seek fame or reputation. MARCUS is Fursys' finest executive chair, recommended for those who possess an unspoken elegance and are respected according to the level of their success. Meet this incomparable, top-of-the-grade chair which is made with the finest natural leather and has a lumbar support mechanism built into its frame.

### Synchronized Tilt, Adjustable Headrest

support that is smoother than the movements of the human body. ensure user health.

## Adjustable Lumbar Support

The lumbar support installed into Premium synchronized tilt provides the backrest allows the user to adjust height and rear/front according to their physique. The easy adjustment.

### **Auto-return Center Pole**

The auto-return center pole chair is perfect for an executive office or conference space. This high-tech mechanism ensures that the rotation as well as height returns to its original position, to always maintain a neat and elegant space. During work or meetings, the chair height can be The headrest has been designed to armrests on the left and right allow adjusted according to the sitter's height and the body can be rotated freely. When the sitter rises, the chair returns to its usual height and