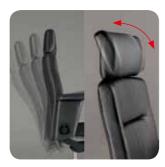

### Synchronized Tilt, Adjustable Headrest

support that is smoother than the movements of the human body. ensure user health.

### **Auto-return Center Pole**

The auto-return center pole chair is perfect for an executive office or conference space. This high-tech mechanism ensures that the rotation as well as height returns to its original position, to always maintain a neat and elegant space. During work or meetings, the chair height can be The headrest has been designed to armrests on the left and right allow adjusted according to the sitter's height and the body can be rotated freely. When the sitter rises, the chair returns to its usual height and