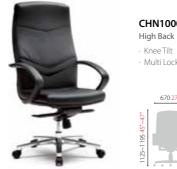

# **CHN1000**

The CHN1000 executive chair series combines several special features for total harmony. It offers a tilting mechanism, highquality natural leather, quality stitching, and a beautiful color contrast between chrome and black to provide you with optimum convenience and ample satisfaction.

Knee Tilt

The comfort of the CHN1000 series One frame connects seat and originates from its tilting mechanism's novel concept. The backrest and seat are divided into two parts, allowing user's knees the maximum freedom for movement.

All In One Design

backrest and simplifies the design.

V-line Stitch

Finish of V-line stitch on the leather provides a feeling of exclusivity.

### CHN1000 series

CHN1000Z High Back

CHN1001Z Mid Back

· Knee Tilt