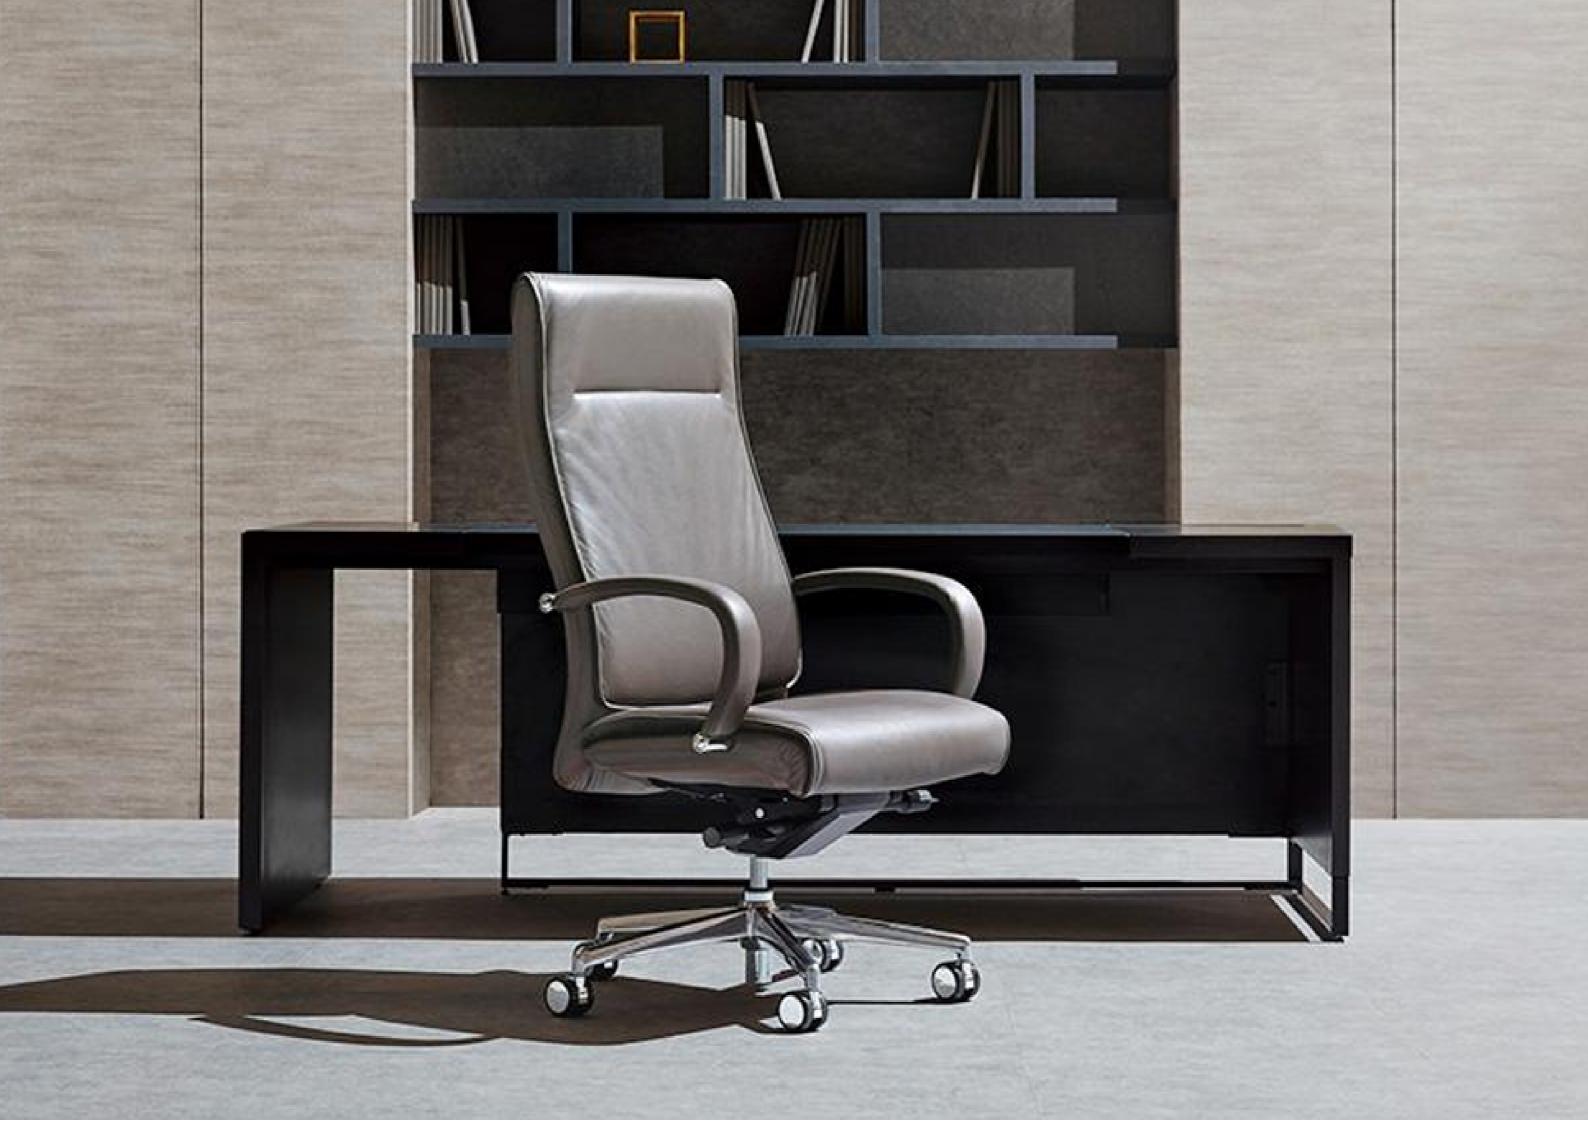

# MARCUS

This chair is not for those who simply seek fame or reputation. MARCUS is Fursys' finest executive chair, recommended for those who possess an unspoken elegance and are respected according to the level of their success. Meet this incomparable, top-of-the-grade chair which is made with the finest natural leather and has a lumbar support mechanism built into its frame.

### Synchronized Tilt, Adjustable Headrest

support that is smoother than the movements of the human body. ensure user health.

## Adjustable Lumbar Support

The lumbar support installed into Premium synchronized tilt provides the backrest allows the user to adjust height and rear/front according to their physique. The easy adjustment.

### **Auto-return Center Pole**

The auto-return center pole chair is perfect for an executive office or conference space. This high-tech mechanism ensures that the rotation as well as height returns to its original position, to always maintain a neat and elegant space. During work or meetings, the chair height can be The headrest has been designed to armrests on the left and right allow adjusted according to the sitter's height and the body can be rotated freely. When the sitter rises, the chair returns to its usual height and