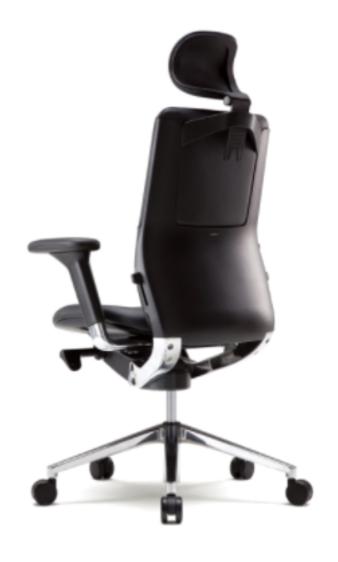

# MARCUS

This chair is not for those who simply seek fame or reputation. MARCUS is Fursys' finest executive chair, recommended for those who possess an unspoken elegance and are respected according to the level of their success. Meet this incomparable, top-of-the-grade chair which is made with the finest natural leather and has a lumbar support mechanism built into its frame.

### Synchronized Tilt, Adjustable Headrest

support that is smoother than the movements of the human body. ensure user health.

## Adjustable Lumbar Support

The lumbar support installed into Premium synchronized tilt provides the backrest allows the user to adjust height and rear/front according to their physique. The easy adjustment.

### **Auto-return Center Pole**

The auto-return center pole chair is perfect for an executive office or conference space. This high-tech mechanism ensures that the rotation as well as height returns to its original position, to always maintain a neat and elegant space. During work or meetings, the chair height can be The headrest has been designed to armrests on the left and right allow adjusted according to the sitter's height and the body can be rotated freely. When the sitter rises, the chair returns to its usual height and