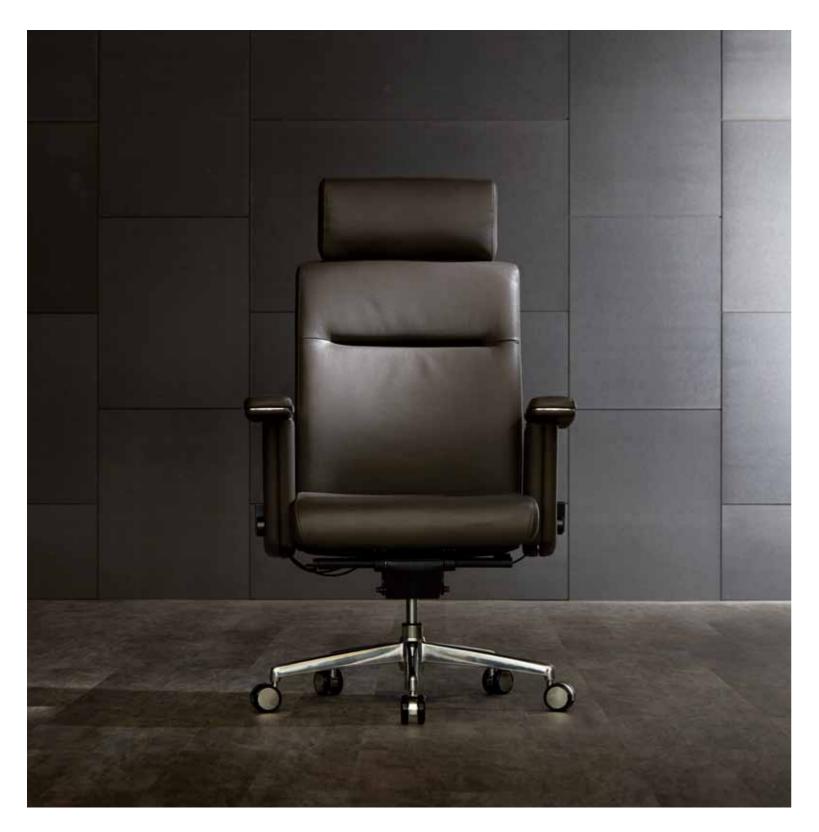

# MARCUS

This chair is not for those who simply seek fame or reputation. MARCUS is Fursys' finest executive chair, recommended for those who possess an unspoken elegance and are respected according to the level of their success. Meet this incomparable, top-of-the-grade chair which is made with the finest natural leather and has a lumbar support mechanism built into its frame.

### Synchronized Tilt, Adjustable Headrest

support that is smoother than the movements of the human body. ensure user health.

## Adjustable Lumbar Support

The lumbar support installed into Premium synchronized tilt provides the backrest allows the user to adjust height and rear/front according to their physique. The easy adjustment.

### **Auto-return Center Pole**

The auto-return center pole chair is perfect for an executive office or conference space. This high-tech mechanism ensures that the rotation as well as height returns to its original position, to always maintain a neat and elegant space. During work or meetings, the chair height can be The headrest has been designed to armrests on the left and right allow adjusted according to the sitter's height and the body can be rotated freely. When the sitter rises, the chair returns to its usual height and

### MARCUS(CH3600) series