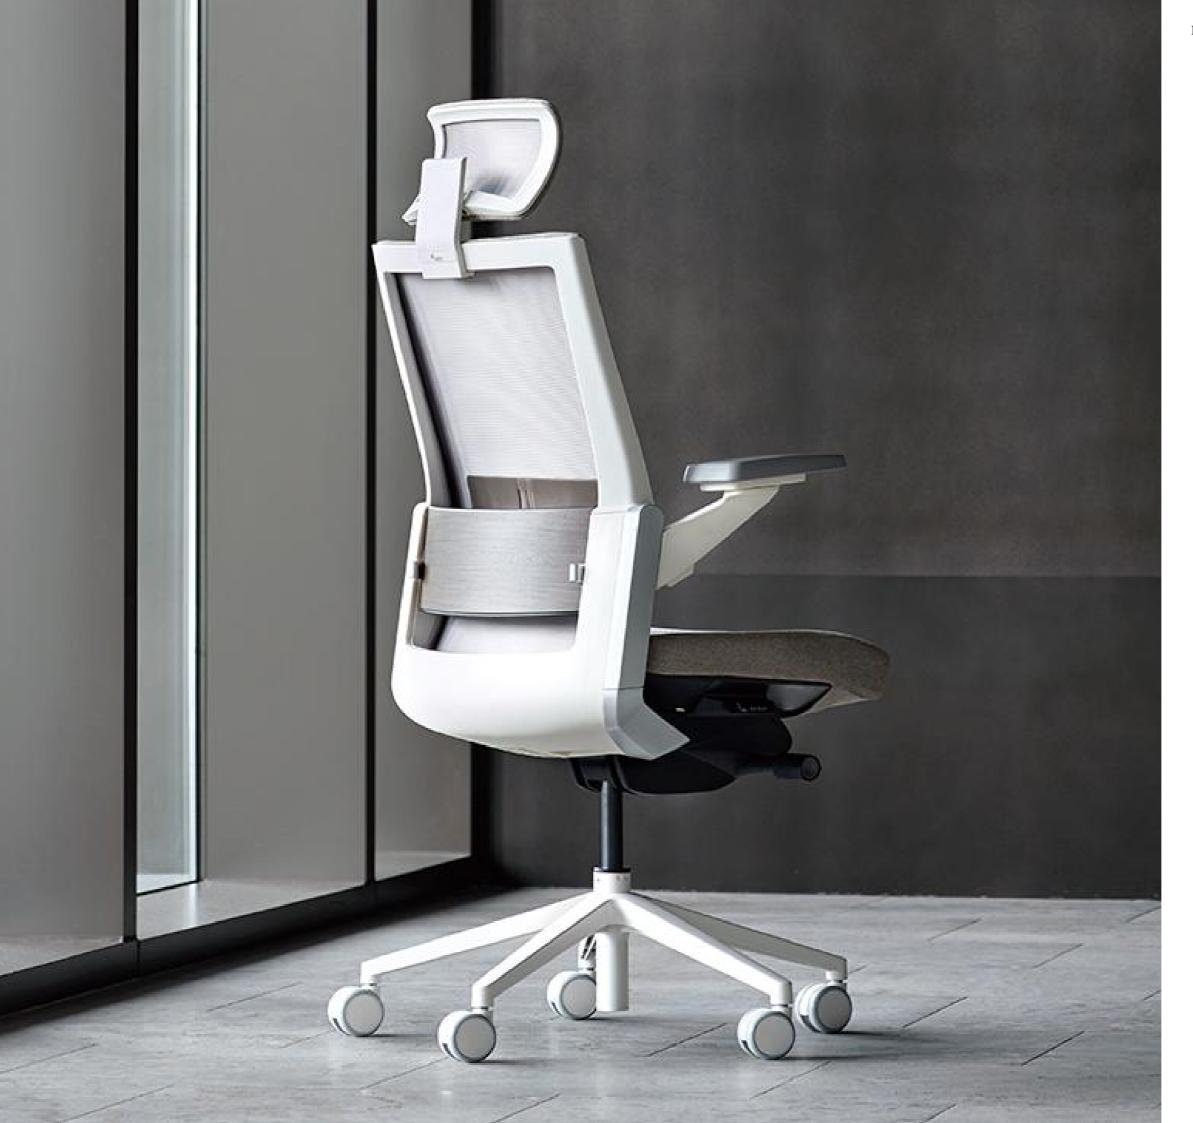

# MARCUS

This chair is not for those who simply seek fame or reputation. MARCUS is Fursys' finest executive chair, recommended for those who possess an unspoken elegance and are respected according to the level of their success. Meet this incomparable, top-of-the-grade chair which is made with the finest natural leather and has a lumbar support mechanism built into its frame.

### Synchronized Tilt, Adjustable Headrest

support that is smoother than the movements of the human body. ensure user health.

## Adjustable Lumbar Support

The lumbar support installed into Premium synchronized tilt provides the backrest allows the user to adjust height and rear/front according to their physique. The easy adjustment.

### **Auto-return Center Pole**

The auto-return center pole chair is perfect for an executive office or conference space. This high-tech mechanism ensures that the rotation as well as height returns to its original position, to always maintain a neat and elegant space. During work or meetings, the chair height can be The headrest has been designed to armrests on the left and right allow adjusted according to the sitter's height and the body can be rotated freely. When the sitter rises, the chair returns to its usual height and