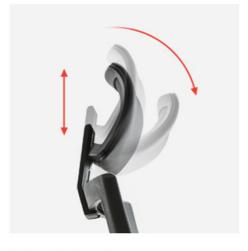

### Adjustable Headrest

To fit your body, the headrest/neckrest offers adjustable height and angle. Soft, comfortable headrest/neckrest provides enjoyable support for your head/neck.

### Adjustable Headrest

The headrest minimized pressures on your neck disks with features of height and angle adjustments giving a support to either your neck area or head depending on the angle you set.