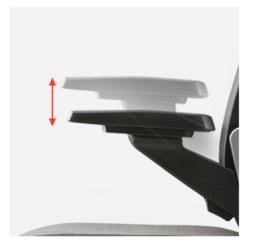

## Adjustable Arms (3-way)

You can also adjust the the armrest's height. With T80's 3-way adjustable armrest, adjust the chair so it perfectly fits you.