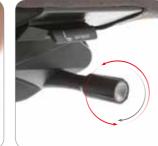

### **Auto-return Center Pole**

The auto-return center pole chair is perfect for an executive office or conference space. This high-tech mechanism ensures that the rotation as well as height returns to its original position, to always maintain a neat and elegant space. During work or meetings, the chair height can be The headrest has been designed to armrests on the left and right allow adjusted according to the sitter's height and the body can be rotated freely. When the sitter rises, the chair returns to its usual height and