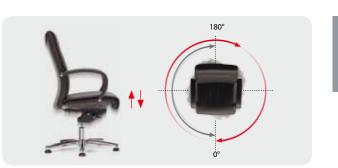

### **Auto-return Center Pole**

The auto-return center pole chair is perfect for an executive office or conference space. This high-tech mechanism ensures that the rotation as well as height returns to its original position, to always maintain a neat and elegant space. During work or meetings, the chair height can be The headrest has been designed to armrests on the left and right allow adjusted according to the sitter's height and the body can be rotated freely. When the sitter rises, the chair returns to its usual height and