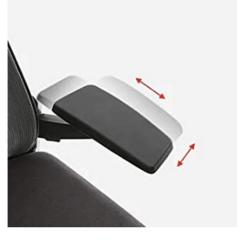

### Adjustable Arms (3-way)

T80's armrest angle is adjustable to suit your working environment. This way, your shoulders and wrists are not affected.

## Adjustable Arms (3-way)

You can also adjust the the armrest's height. With T80's 3-way adjustable armrest, adjust the chair so it perfectly fits you.