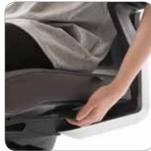

### Adjustable Seat Slide/Slope

T80's seat slide and slope can be adjusted, helping you sit in the most comfortable posture.

The Seat cushion consists of memory form and high elastic sponge embraces your body that ensures utmost pleasant feel even over long seating hours.

### **Dual Structure Seat**

Seat cushion consist of Memory Form and Antibacterial High Elastic Sponge embraces your body and ensures utmost pleasant feel even over long seating hours.