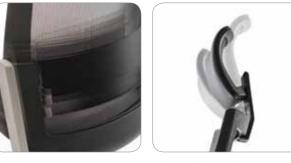

### Adjustable Headrest

To fit your body, the headrest/neckrest offers adjustable height and angle. Soft, comfortable headrest/neckrest provides enjoyable support for your head/neck.

### Adjustable Headrest

The headrest minimized pressures on your neck disks with features of height and angle adjustments giving a support to either your neck area or head depending on the angle you set.