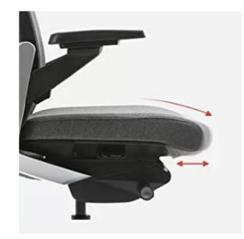

### Adjustable Arms (3-way)

T80's armrest angle is adjustable to suit your working environment. This way, your shoulders and wrists are not affected.

## Adjustable Arms (3-way)

You can also adjust the the armrest's height. With T80's 3-way adjustable armrest, adjust the chair so it perfectly fits you.