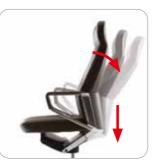

### **Auto-return Center Pole**

The auto-return center pole chair is perfect for an executive office or conference space. This high-tech mechanism ensures that the rotation as well as height returns to its original position, to always maintain a neat and elegant space. During work or meetings, the chair height can be The headrest has been designed to armrests on the left and right allow adjusted according to the sitter's height and the body can be rotated freely. When the sitter rises, the chair returns to its usual height and