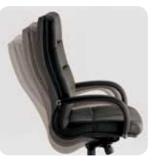

# MARCUS

This chair is not for those who simply seek fame or reputation. MARCUS is Fursys' finest executive chair, recommended for those who possess an unspoken elegance and are respected according to the level of their success. Meet this incomparable, top-of-the-grade chair which is made with the finest natural leather and has a lumbar support mechanism built into its frame.

### Synchronized Tilt, Adjustable Headrest

support that is smoother than the movements of the human body. ensure user health.

## Adjustable Lumbar Support

The lumbar support installed into Premium synchronized tilt provides the backrest allows the user to adjust height and rear/front according to their physique. The easy adjustment.

### **Auto-return Center Pole**

The auto-return center pole chair is perfect for an executive office or conference space. This high-tech mechanism ensures that the rotation as well as height returns to its original position, to always maintain a neat and elegant space. During work or meetings, the chair height can be The headrest has been designed to armrests on the left and right allow adjusted according to the sitter's height and the body can be rotated freely. When the sitter rises, the chair returns to its usual height and