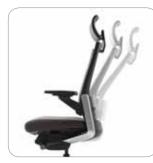

### Adjustable Arms (3-way)

T80's armrest angle is adjustable to suit your working environment. This way, your shoulders and wrists are not affected.

## Adjustable Arms (3-way)

You can also adjust the the armrest's height. With T80's 3-way adjustable armrest, adjust the chair so it perfectly fits you.

### **Urethane Molding Armpad & Adjustable Armrest**

The 3 dimensionally adjustable armrest supports your forearms and vouches for silky touch and long-term durability by installing the highest class urethane molding armpad.