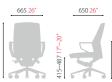

### MARCUS(CH3600) series

### CH3600Z

High Back w/ Headrest

- · Synchronized Tilt
- Multi Lock
- Adjustable Headrest
- Adjustable Lumbar Support Adjustable Tilt Tension

### CH3601Z Mid Back

- · Synchronized Tilt
- · Multi Lock
- · Adjustable Headrest
- · Adjustable Lumbar Support
- Adjustable Tilt Tension

### CH3680Z

Footrest

· Adjustable Angle