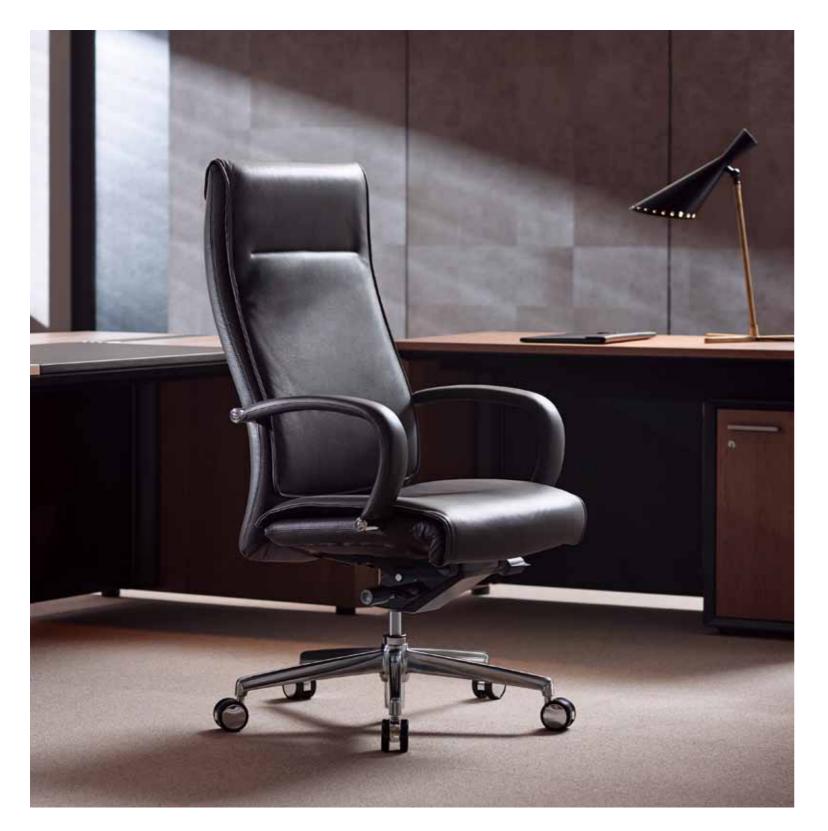

# **PRONARD**

The PRONARD chairs are elite with refined elegance, putting the PRONARD series in a class by itself. The soft natural leather, impeccable seams, synchronized tilt and polished five-star base are truly impressive to behold, while the seat comfort is unrivaled.

 ${\bf Synchronized\,Tilt,\,Locking}$ 

The synchronized tilting mechanism and infinite locking mechanism are built to reduce lumbar pressure and ensure daylong comfort.

**Genuine Leather** 

The special padding used, genuine leather and advanced design, provide for relaxation and luxury.