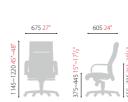

### MARCUS(CH3600) series

### CH3600Z

High Back w/ Headrest

- · Synchronized Tilt
- Multi Lock
- Adjustable Headrest
- Adjustable Lumbar Support Adjustable Tilt Tension

### CH3601Z Mid Back

- · Synchronized Tilt
- · Multi Lock
- · Adjustable Headrest
- · Adjustable Lumbar Support
- Adjustable Tilt Tension