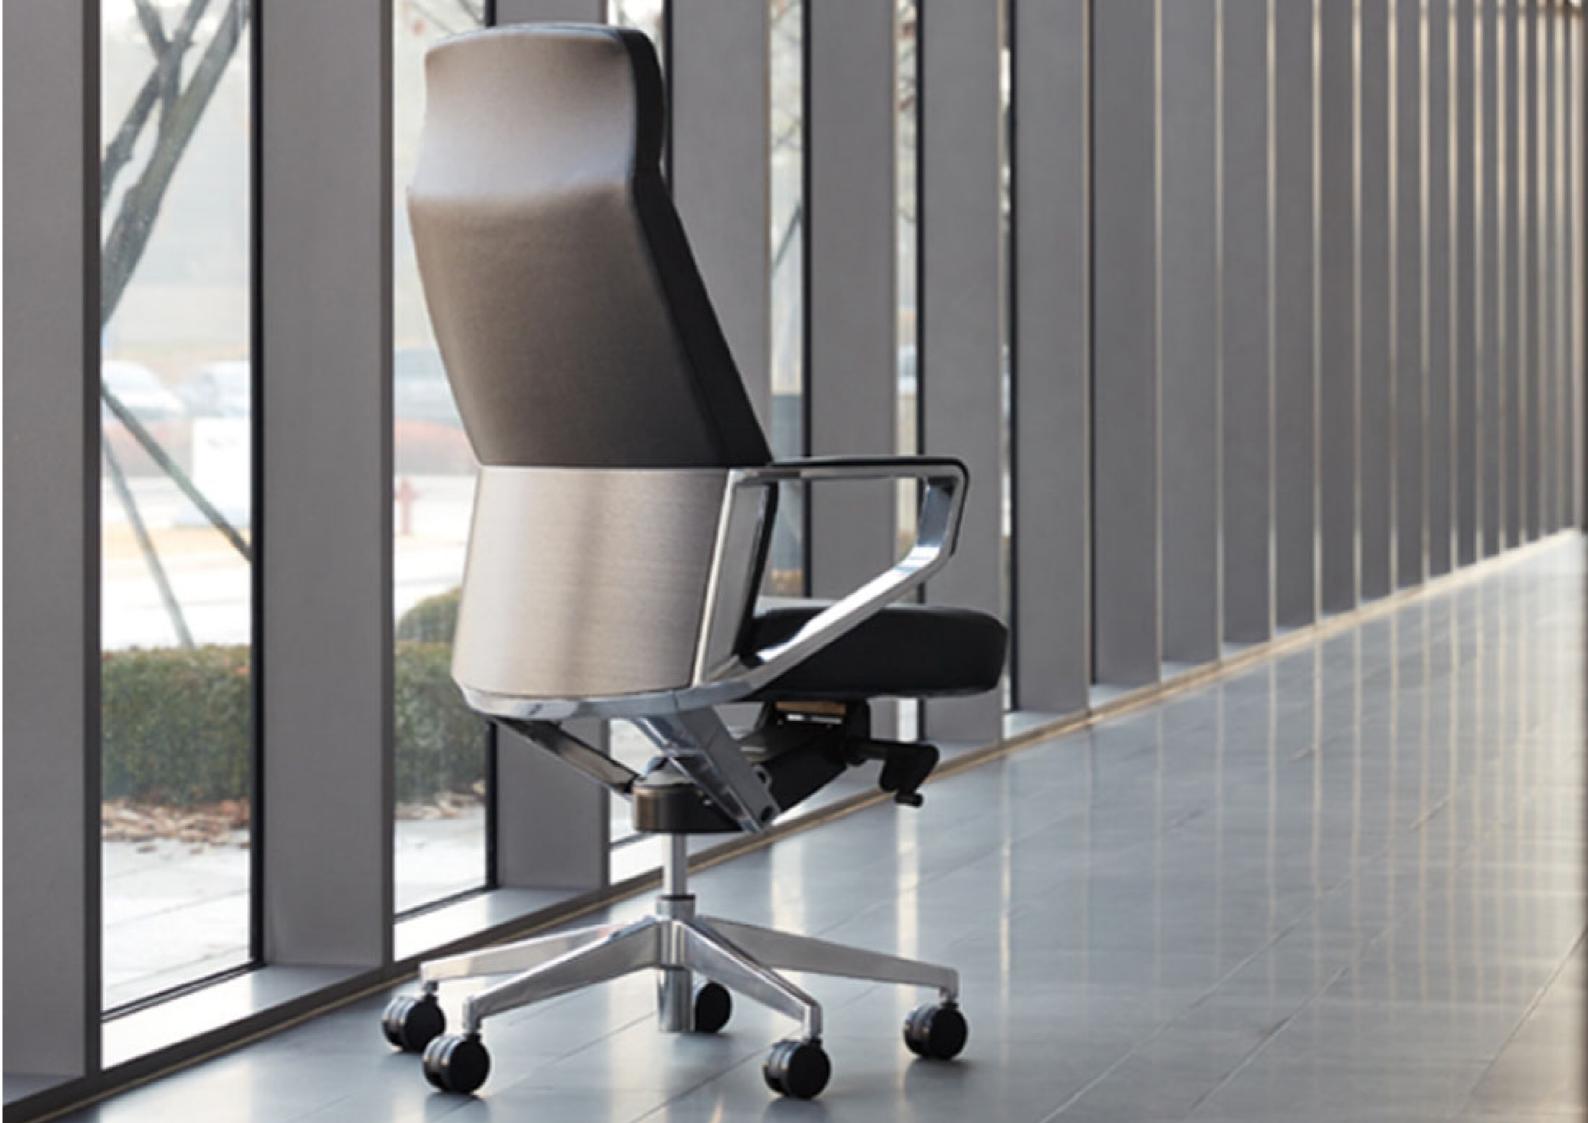

# MARCUS

This chair is not for those who simply seek fame or reputation. MARCUS is Fursys' finest executive chair, recommended for those who possess an unspoken elegance and are respected according to the level of their success. Meet this incomparable, top-of-the-grade chair which is made with the finest natural leather and has a lumbar support mechanism built into its frame.

### Synchronized Tilt, Adjustable Headrest

support that is smoother than the movements of the human body. ensure user health.

## Adjustable Lumbar Support

The lumbar support installed into Premium synchronized tilt provides the backrest allows the user to adjust height and rear/front according to their physique. The easy adjustment.

### **Auto-return Center Pole**

The auto-return center pole chair is perfect for an executive office or conference space. This high-tech mechanism ensures that the rotation as well as height returns to its original position, to always maintain a neat and elegant space. During work or meetings, the chair height can be The headrest has been designed to armrests on the left and right allow adjusted according to the sitter's height and the body can be rotated freely. When the sitter rises, the chair returns to its usual height and