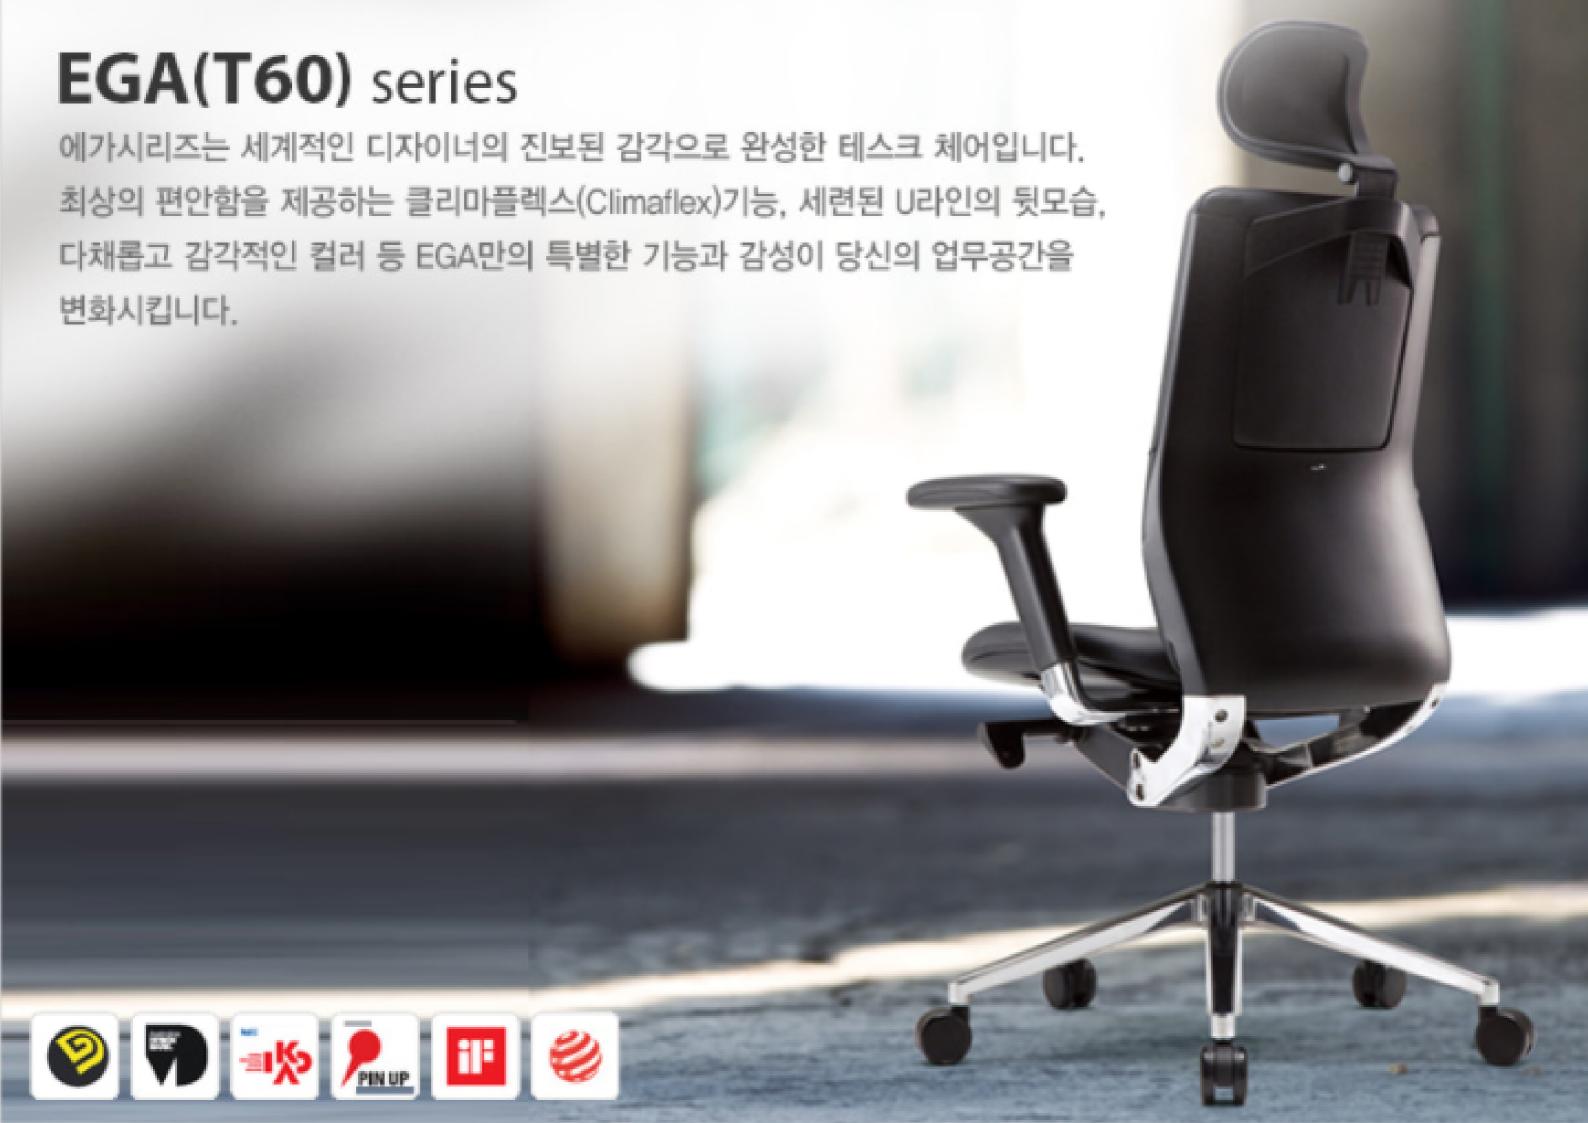

# EGA(CH4400) Series

CH4400AH

헤드레스트 회전 조절

# 클라우디오 벨리니의디자인

세계적인 디자이너 클라우디오 벨리니와 퍼시스가 2년여간의 합작하여 완성된 제품으로 유러피안 감성과 세련미를 느끼실 수 있습니다.