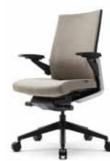

# **ZIEL**

Compact design and classic color of ZIEL series enhances the value of space and provides modern design sensibilities. ZIEL presents full comfort while seated via its double structured seat which consist of memory foam material.

### **Dual Structure Seat**

Seat cushion consist of Memory Form and Antibacterial High Elastic Sponge embraces your body and ensures utmost pleasant feel even over long seating hours.