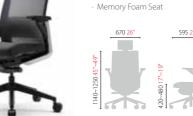

## Comfort complete with emotion and technology .

E60 's soft shape and soft back seat cushion
It comfortably supports your body shape .
In addition, the sophisticated ergonomic 'Smart Sync' tilt mechanism

Provides a stable seating comfort .

# High-class leather finish

The finest emotional quality to satisfy even your delicate taste

You can feel it everywhere your body touches it.

The softness of natural leather and the firmness of the metal body It completes the differentiated emotional quality of the E60 .