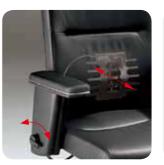

### **Auto-return Center Pole**

The auto-return center pole chair is perfect for an executive office or conference space. This high-tech mechanism ensures that the rotation as well as height returns to its original position, to always maintain a neat and elegant space. During work or meetings, the chair height can be The headrest has been designed to armrests on the left and right allow adjusted according to the sitter's height and the body can be rotated freely. When the sitter rises, the chair returns to its usual height and