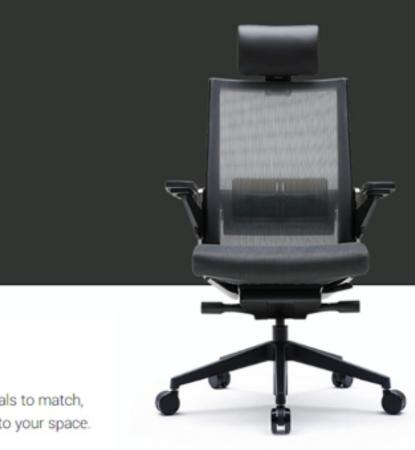

T80 series

TN800HLDA

With refined design lines and luxurious materials to match, the sophisticated details of T80 add elegance to your space.

T80 series

T800HLDA

**Tilting Tension** 

By adjusting the tilting tension, you may personalize T80 so you feel utmost comfort. Simply rotate the lever, and you can allow the chair tilt more easily, or rather stay fixed.

Ultimate Sync Tilt

The "Ultimate Sync" mechanism optimizes the movement of the chair for body movement.

The ultimate comfort proven through six years of study can only be experienced through the T80.

### Adjustable Seat Slide/Slope

T80's seat slide and slope can be adjusted, helping you sit in the most comfortable posture.

The Seat cushion consists of memory form and high elastic sponge embraces your body that ensures utmost pleasant feel even over long seating hours.

### Adjustable Headrest

To fit your body, the headrest/neckrest offers adjustable height and angle. Soft, comfortable headrest/neckrest provides enjoyable support for your head/neck.

### Adjustable Arms (3-way)

T80's armrest angle is adjustable to suit your working environment. This way, your shoulders and wrists are not affected.

## Adjustable Arms (3-way)

You can also adjust the the armrest's height. With T80's 3-way adjustable armrest, adjust the chair so it perfectly fits you.