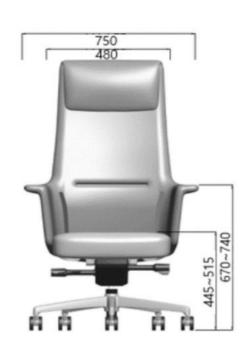

# MARCUS

This chair is not for those who simply seek fame or reputation. MARCUS is Fursys' finest executive chair, recommended for those who possess an unspoken elegance and are respected according to the level of their success. Meet this incomparable, top-of-the-grade chair which is made with the finest natural leather and has a lumbar support mechanism built into its frame.

### Synchronized Tilt, Adjustable Headrest

support that is smoother than the movements of the human body. ensure user health.

## Adjustable Lumbar Support

The lumbar support installed into Premium synchronized tilt provides the backrest allows the user to adjust height and rear/front according to their physique. The easy adjustment.

### **Auto-return Center Pole**

The auto-return center pole chair is perfect for an executive office or conference space. This high-tech mechanism ensures that the rotation as well as height returns to its original position, to always maintain a neat and elegant space. During work or meetings, the chair height can be The headrest has been designed to armrests on the left and right allow adjusted according to the sitter's height and the body can be rotated freely. When the sitter rises, the chair returns to its usual height and