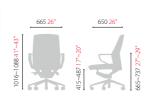

### VESTO(CH5200) series

### CH5200Z High Back

- · Synchronized Tilt
- · Multi-limited Tilt
- · Easy Tilt Tension Adjustment Height Adjustable Pneumatic Cylinder
- Polished Aluminum Armframes and Base