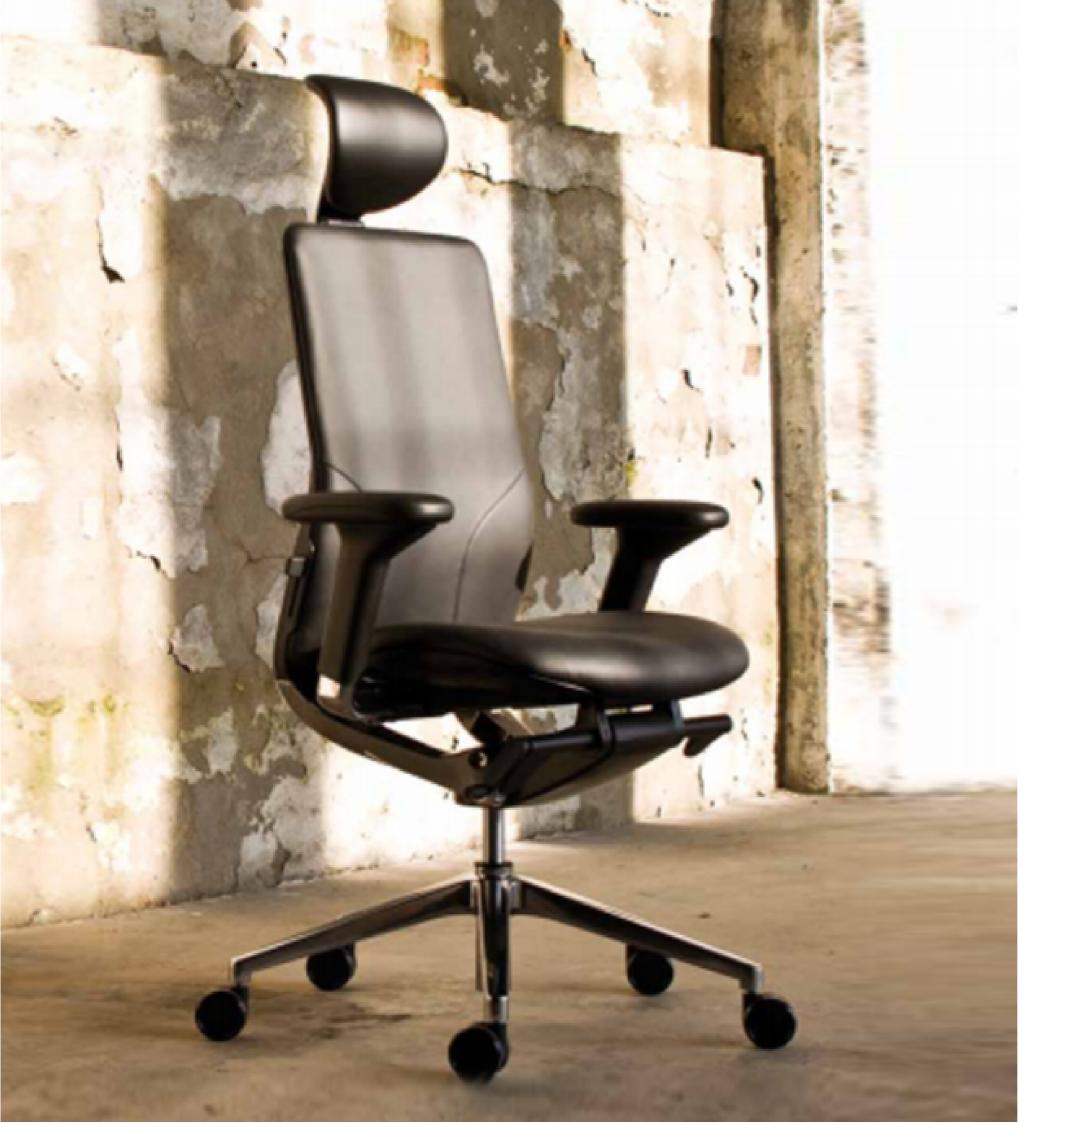

# **CELIOS**

series

슬림 하면서도 고급스러움을 잃지 않는 셀리오스 시리즈는 등판과 팔결이를 이어주는 부드럽고 세련된 곡선 라인의 디자인과 감각적인 컬러를 느낄 수 있습니다. 권위적인 느낌에서 벗어나 라이트하고 캐주얼한 현대적인 중역 공간에서 더욱 빛을 바라는 중역 의자입니다.

# 고급스러운 천연 가죽

고급 천연가죽으로 마감한 쿠션으로 덧대어 한층 부드럽고 안락합니다.

# EGA(CH4400) Series

CH4400AH

헤드레스트 회전 조절