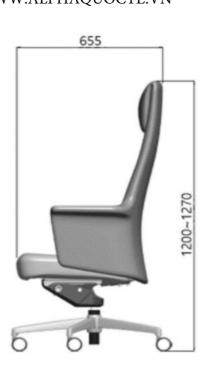

# MARCUS

This chair is not for those who simply seek fame or reputation. MARCUS is Fursys' finest executive chair, recommended for those who possess an unspoken elegance and are respected according to the level of their success. Meet this incomparable, top-of-the-grade chair which is made with the finest natural leather and has a lumbar support mechanism built into its frame.

### Synchronized Tilt, Adjustable Headrest

support that is smoother than the movements of the human body. ensure user health.

## Adjustable Lumbar Support

The lumbar support installed into Premium synchronized tilt provides the backrest allows the user to adjust height and rear/front according to their physique. The easy adjustment.

### **Auto-return Center Pole**

The auto-return center pole chair is perfect for an executive office or conference space. This high-tech mechanism ensures that the rotation as well as height returns to its original position, to always maintain a neat and elegant space. During work or meetings, the chair height can be The headrest has been designed to armrests on the left and right allow adjusted according to the sitter's height and the body can be rotated freely. When the sitter rises, the chair returns to its usual height and